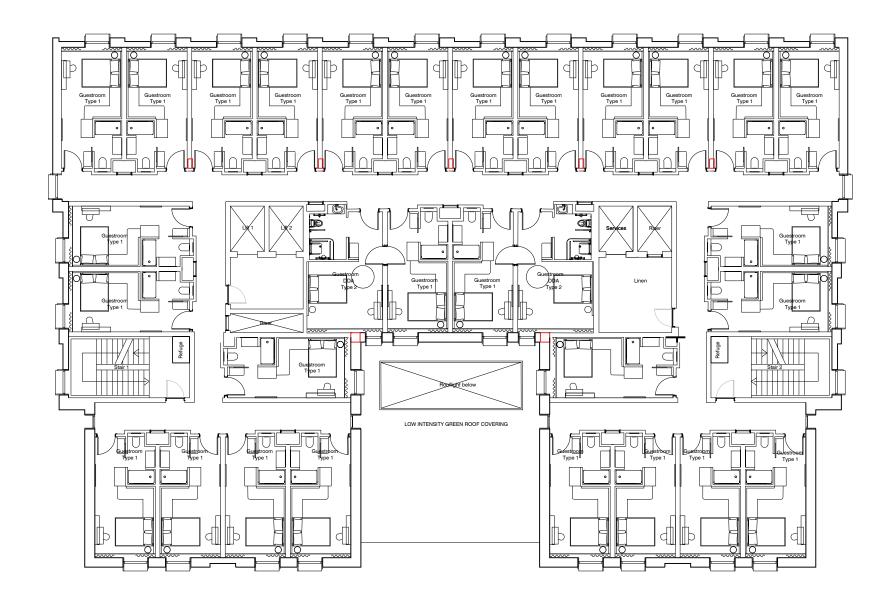

SECOND TO FOURTH FLOOR 28 X GUESTROOM TYPE 1 2 X DDA GUESTROOM TYPE 2

www.arosarchitects.com

end Airport Hotel

ond to Fourth Floor Plan

Project No 6126 Date Scale Scale 1:200 @ A3 Status Planning

Drawing No (20) 102 (1) Rev P2